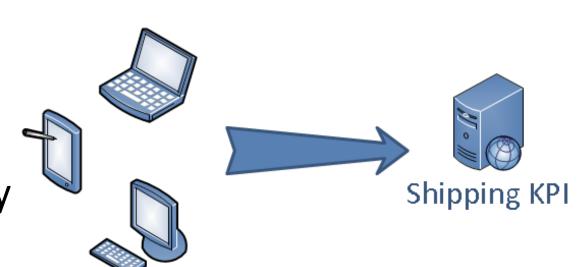

- Standard definitions for comparisons
- Simplified reporting
- Internal improvement
- Ship/fleet/industry benchmarking
- Reporting
- Performance tracking (i.e TMSA evidence)

These ship attributes are available for benchmarking: