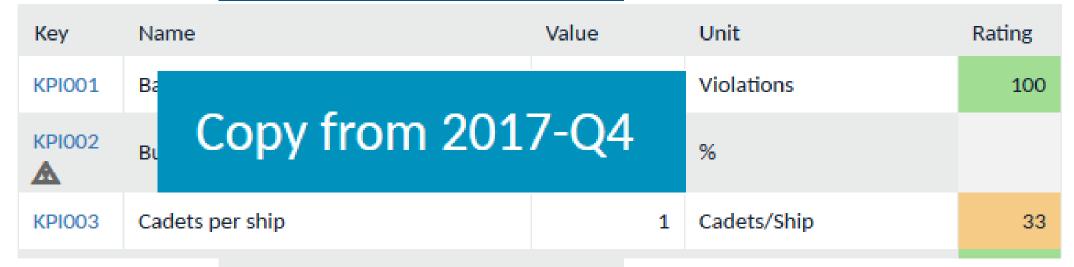

|              |
| 1234568     | Bright Sun       |               |           |            |            |               |               |              |
| 1234768     | Charlotte C      |               |           |            |            |               |               |              |
| 3214568     | Bright Star      |               |           |            |            |               |               |              |
|             |                  |               |           |            |            |               |               |              |

8





# Upload ship data automatically

- Integrate your applications with the Shipping KPI and automatically have your data uploaded from your preferred platform.







#### Manual inputting on screen

Rating Colour Legend 🚱









# Compare

- Ships over period of time (quarters)
- Ship compared to a certain fleet
- One fleet compared to another fleet









# **KPI Reporting**























Please note that the live demonstration is based on demo data only so no real user data is shown.

https://demo.shipping-kpi.org/





Please feel free to sign up and try out the KPI demowebsite click on the "Sign up" in the top right hand corner

https://demo.shipping-kpi.org/

You will get a demo fleet of 12 ships to play around with

Please note that demo data will be erased frequently



If any technical questions

Please visit www.shipping-kpi.org

Or contact the BIMCO Shipping KPI team shipping-kpi@bimco.org