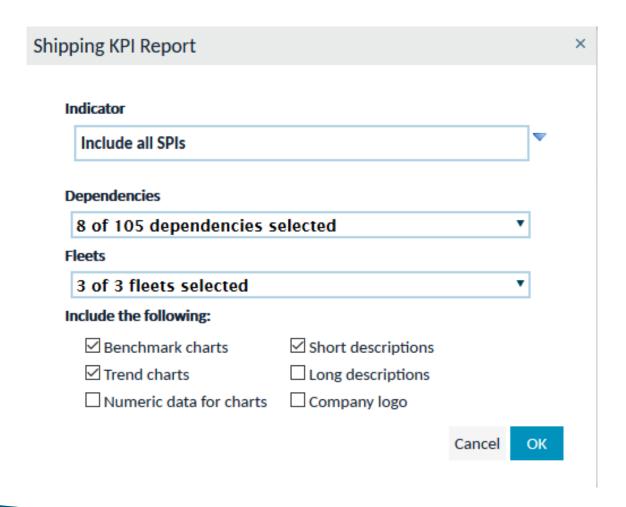

# **KPI Reporting**

Please note that the live demonstration is based on demo data only so no real user data is shown.

https://demo.shipping-kpi.org/

Please feel free to sign up and try out the KPI demowebsite click on the "Sign up" in the top right hand corner