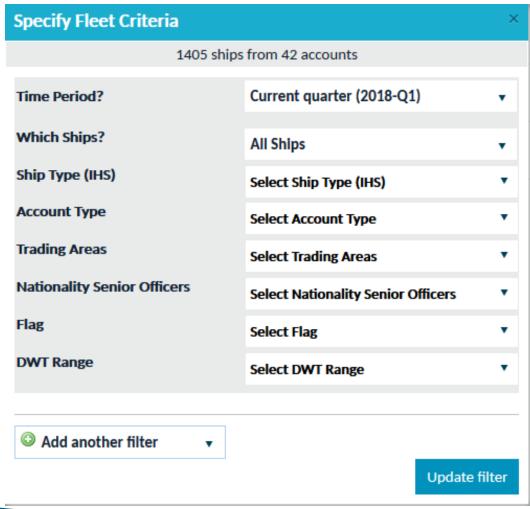

# Compare

- Ships over period of time (quarters)
- Ship compared to a certain fleet
- One fleet compared to another fleet