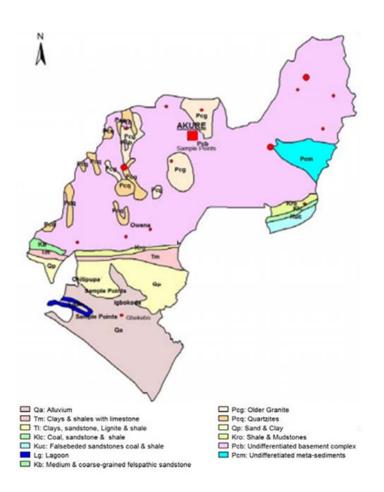

## **Ondo State Mineral Resources**

Ondo State has abundant and underutilized resources suitable for exports

#### **Rock and minerals**

Ondo State has abundant and underutilized resources:

- Oil & Gas proven reserves: 37B barrels;
- Bitumen estimated reserves: 42B barrels;
- Silica sand estimated reserves: 3B tons;
- Kaolin estimated reserves: 3B tons;
- Ball clay estimated reserves: 3B tons;
- Limestone estimated reserves: 3B tons;
- Granite estimated reserves: 100M tons.