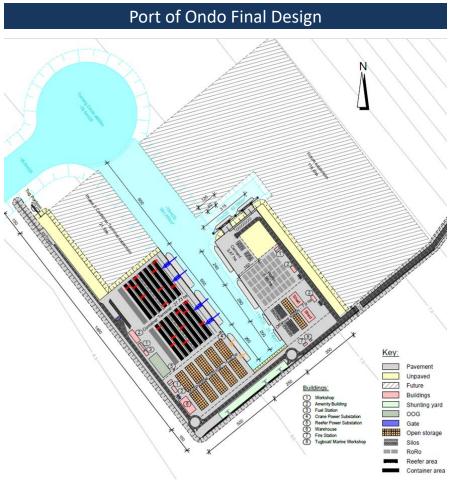

- **Technical feasibility**: The 'Artificial Island Port Single Basin' is considered technically feasible and attainable.
- Institutional, regulatory and organisation: The legal and regulatory framework can accommodate the development of the port of Ondo as a Port Development Management Company (PDMC). A suitable organisation can be established for this purpose.
- Financial feasibility: The business case indicates a positive overall financial feasibility with a post-tax Internal Rate of Return of 12.1% and a Net Present Value of USD 295.2 M (based on a real WACC of 10.4%) for a budgeted USD 1.3 B investment.
- **Economic feasibility**: From a national perspective the results are positive. The Economic Internal Rate of Return (EIRR) is estimated at 10.5% and the Economic Net Present Value (ENVP) is approximately USD 2.0 B USD (based on a social discount rate (SDR) of 5.4%).

# **Project overview**

The proposed port at Ondo State is an artificial island port