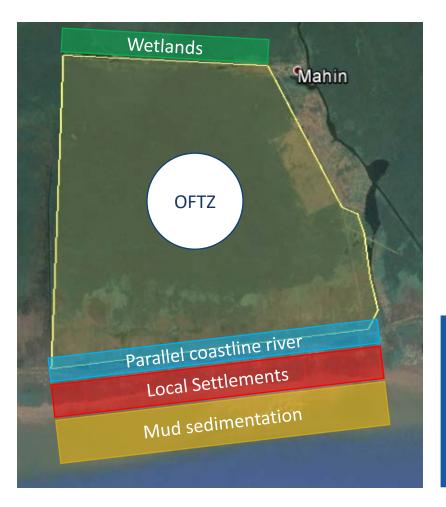

ped "silted sand" seabed without obstacles in port and channel area.
- Existing mud flows in NE direction up to 3.0-3.5 km from the shoreline.

## Meteorological

- Dominant wind direction is SSW to S with average speeds up to 8.0 knots.
- Humid and hot (24-35 °C) climate with much rainfall in June and September.

#### Metocean

- The wave direction is rather constant and coming from the SSW to S angles.
- Wave heights characterized by ocean swell between 1.4-3.0 m.
- Tidal flows indicate a difference between MHWS of 0.95m and 0.7 m at MHWS.

#### Seismicity

The project site is not a seismically active zones



## **Port of Ondo Site Conditions**

The 75km shoreline of Ondo state is challenging for the development of a deep sea port and is characterized by wetlands and mud sedimentation



# Coastal characteristics at Ondo State are homogenous across the entire shoreline:

- No islands in front of the coast;
- There are numerous small creek outlets resulting in muddy beaches;
- The coastal land dominantly comprises flat wetlands;
- Everywhere along the coastline rivers exist running parallel to the shoreline;
- Local Settlements directly near coast.

Ondo State Resettlement Action Plan
The Ondo State Government
commenced with resttlement of
affected communities in line with
World Bank Standards



# **Port of Ondo Layout Selection**

The Artificial Island is determined to be the preferred option











## Analysis showed that the artificial island is the best options because:

- It has the initial lowest investment;
- It does not interfere with the coastline;
- It has