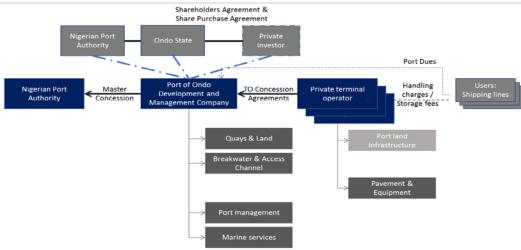

# The Process: Feasibility Study of Port of Ondo

Presenting the key results from the Final Feasibility Report ...

# **Key Results from the Final Feasibility Report**

It is recommended to take an initial positive investment decision to take the project to the next preparation phase: the Outline Business Case (OBC)

The feasibility of the Port of Ondo Project is confirmed from the following perspectives:

- **Technical feasibility**: The 'Artificial Island Port Single Basin' is considered technically feasible and attainable.
- Institutional, regulatory and organisation: The legal and regulatory framework can accommodate the development of the port of Ondo as a Port Development Management Company (PDMC). A suitable organisation can be established for this purpose.
- Financial feasibility: The business case indicates a positive overall financial feasibility with a post-tax Internal Rate of Return of 12.1% and a Net Present Value of USD 295.2 M (based on a real WACC of 10.4%) for a budgeted USD 1.3 B investment.
- **Economic feasibility**: From a national perspective the results are positive. The Economic Internal Rate of Return (EIRR) is estimated at 10.5% and the Economic Net Present Value (ENVP) is approximately USD 2.0 B USD (based on a social discount rate (SDR) of 5.4%).