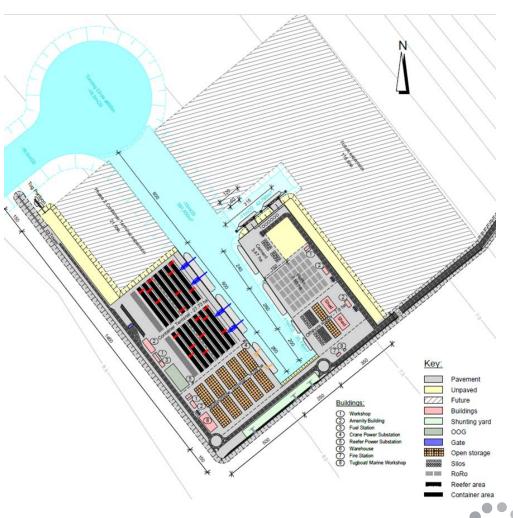

- **Technical feasibility**: The 'Artificial Island Port Single Basin' is considered technically feasible and attainable.
- Institutional, regulatory and organisation: The legal and regulatory framework can accommodate the development of the port of Ondo as a Port Development Management Company (PDMC). A suitable organisation can be established for this purpose.
- Financial feasibility: The business case indicates a positive overall financial feasibility with a post-tax Internal Rate of Return of 12.1% and a Net Present Value of USD 295.2 M (based on a real WACC of 10.4%) for a budgeted USD 1.3 B investment.
- **Economic feasibility**: From a national perspective the results are positive. The Economic Internal Rate of Return (EIRR) is estimated at 10.5% and the Economic Net Present Value (ENVP) is approximately USD 2.0 B USD (based on a social discount rate (SDR) of 5.4%).

# **Project overview**

The proposed port at Ondo State is an artificial island port