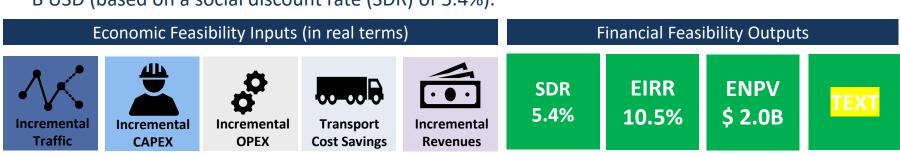

- **Technical feasibility**: The 'Artificial Island Port Single Basin' is considered technically feasible and attainable.
- Institutional, regulatory and organisation: The legal and regulatory framework can accommodate the development of the port of Ondo as a Port Development Management Company (PDMC). A suitable organisation can be established for this purpose.
- Financial feasibility: The business case indicates a positive overall financial feasibility with a post-tax Internal Rate of Return of 12.1% and a Net Present Value of USD 295.2 M (based on a real WACC of 10.4%) for a budgeted USD 1.3 B investment.
- **Economic feasibility**: From a national perspective the results are positive. The Economic Internal Rate of Return (EIRR) is estimated at 10.5% and the Economic Net Present Value (ENVP) is approximately USD 2.0 B USD (based on a social discount rate (SDR) of 5.4%).