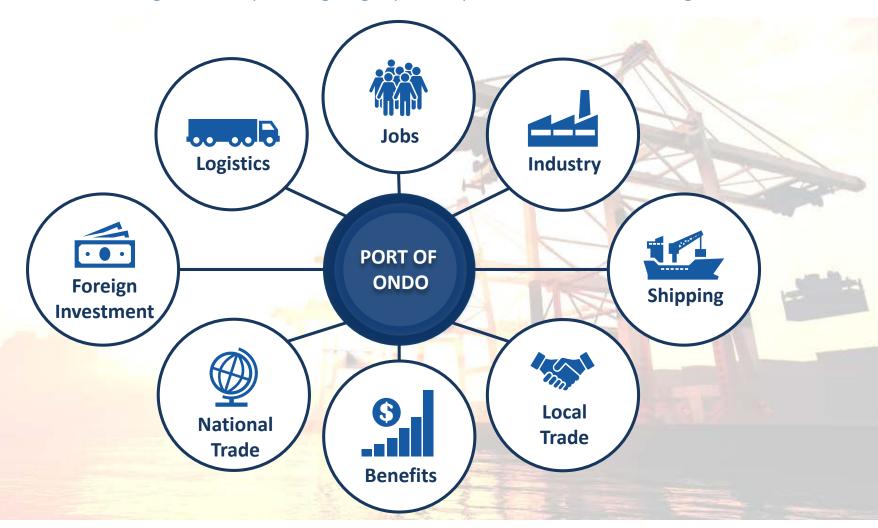

# **Benefits of Developing the Port of Ondo**

Take advantage of the port's geographical position in central Nigeria

Education and training will be vital roles for the new port

The Nigerian Geographic Centre

PORT OF ONDO

Facilitate Trade
of Local
Resources

Consumer Goods Imports

National
Need for
Port Capacity

Close to Offshore Oil and Gas Fields