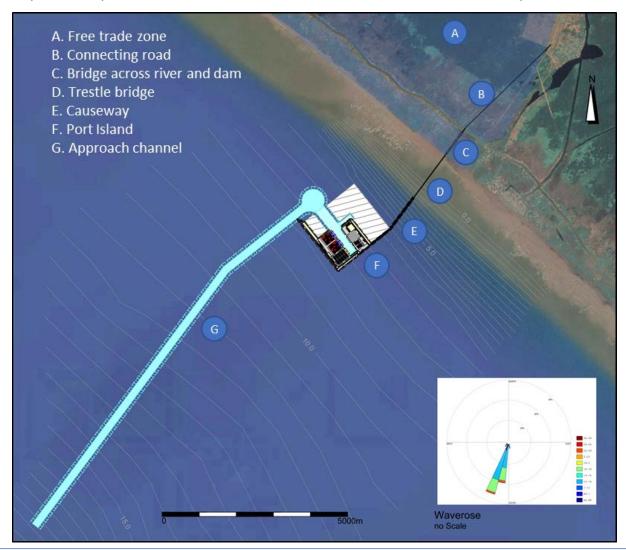

# **Project overview**

The proposed port at Ondo State is an artificial island port