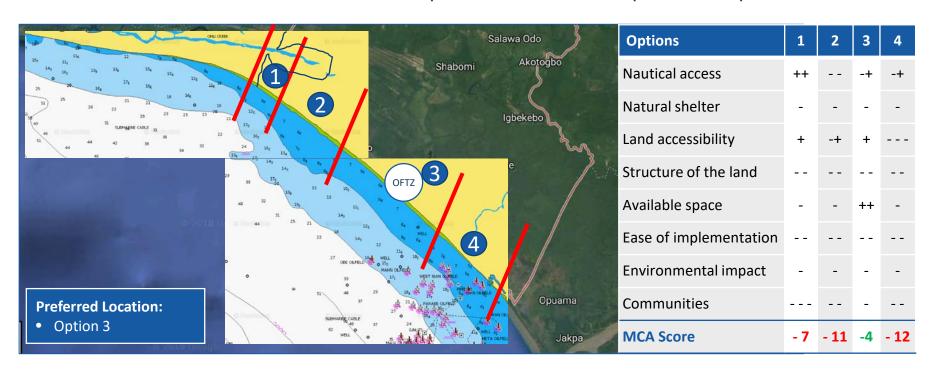

ercial rationale for developing port capacity in Ondo State

#### States with Market Share Potential Market Share in Nigerian demand Edo Ondo Kogi State State State **Containers & Vehicles Agribulk General Cargo** Kaduna Ekiti Osun 9.2% 9.2% 2.8% Market Market Market State State State **Share** Share **Share** Market Demand Projection for Port of Ondo in 2050 Offshore **Vehicles Bitumen** Multipurpose Cement Containers 2.3 M 1.3 M 1.5 M 0.4 M 1.7 M 0.4 M CEU pa TON pa TON pa TON pa TEU pa TON pa



## **Port of Ondo Location**

The most favorable location for port development is in section 3 due to its landside and nautical connectivity and available space

- The four potential port locations have been assessed.
- Location 3 is identified to be the preferred location for port development





## **Port of Ondo Natural Conditions**

#### Geography

- Located in Central Nigeria connected by a direct road link to the hinterland.
- Ample land available for development within proximity of offshore installations.

### **Topography**

- Characterised by wetlands with top layers of clay around at the FTZ location
- The land in the FTZ is approximately 1.0 meter above the water level.

## Bathymetry

- Gentle sloped "silted sand" seabed without obstacles in port and channel area.
- Existing mud flows in NE direction up to 3.0-3.5 km from the shoreline.

## Meteorological

- Dominant wind direction is SSW to S with average speeds up to 8.0 knots.
- Humid and hot (24-35 °C) climate with much rainfall in June and September.

#### Metocean

- The wave direction is rather constant and co