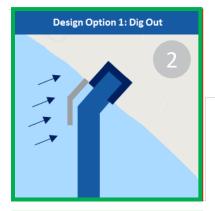

# **Port of Ondo Site Conditions**

The 75km shoreline of Ondo state is challenging for the development of a deep sea port and is characterized by wetlands and mud sedimentation



# Coastal characteristics at Ondo State are homogenous across the entire shoreline:

- No islands in front of the coast;
- There are numerous small creek outlets resulting in muddy beaches;
- The coastal land dominantly comprises flat wetlands;
- Everywhere along the coastline rivers exist running parallel to the shoreline;
- Local Settlements directly near coast.

Ondo State Resettlement Action Plan
The Ondo State Government
commenced with resttlement of
affected communities in line with
World Bank Standards



# **Port of Ondo Layout Selection**

The Artificial Island is determined to be the preferred option











## Analysis showed that the artificial island is the best options because:

- It has the initial lowest investment;
- It does not interfere with the coastline;
- It has no impact on the river deviation;
- It has limited effect on shoreline encroachment;
- It lies outside the mud stream bandwidth;
- It requires less (maintenance) dredging;
- It has an improved security perspective.

The 'dig-out' is the second best scoring high on both hinterland access and land availability.



# **Port of Ondo Layout Optimisation**

The artificial island is the best options from multiple perspectives

The artificial island starts at 2.8 km from shore ... ... to stay away from the mud sedimentation ... to balance the dredging and reclamation volumes ... to balance approach channel and causeway co