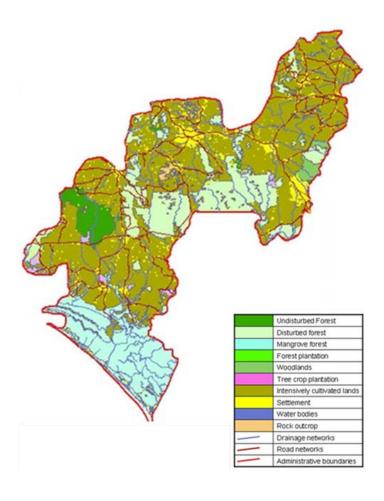

## **Ondo State Mineral Resources**

Ondo State has abundant and underutilized resources suitable for exports

#### **Rock and minerals**

Ondo State has abundant and underutilized resources:

- Oil & Gas proven reserves: 37B barrels;
- Bitumen estimated reserves: 42B barrels;
- Silica sand estimated reserves: 3B tons;
- Kaolin estimated reserves: 3B tons;
- Ball clay estimated reserves: 3B tons;
- Limestone estimated reserves: 3B tons;
- Granite estimated reserves: 100M tons.

#### Oil and Gas

Ondo State is the 5<sup>th</sup> largest oil producing state of Nigeria with 60,000 barrels per day;

Port of Ondo is able to facilitate mineral exports

# **Ondo State Agricultural Resources**

Ondo State provides a well-founded bases for the exports of locally produced agricultural commodities

## Land cultivation and agriculture

Ondo State's tropical climate is excellently suited for the production including:

- Rubber;
- Palm oil;
- Cashew nuts;
- Timber;
- Cocoa;
- Yams;
- Cassava.

In fact, Ondo State is leading cocoa producing state in Nigeria.

Port of Ondo is able to facilitate agricultural exports