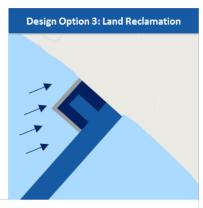

- **Technical feasibility**: The 'Artificial Island Port Single Basin' is considered technically feasible and attainable.
- Institutional, regulatory and organisation: The legal and regulatory framework can accommodate the development of the port of Ondo as a Port Development Management Company (PDMC). A suitable organisation can be established for this purpose.
- Financial feasibility: The business case indicates a positive overall financial feasibility with a post-tax Internal Rate of Return of 12.1% and a Net Present Value of USD 295.2 M (based on a real WACC of 10.4%) for a budgeted USD 1.3 B investment.
- **Economic feasibility**: From a national perspective the results are positive. The Economic Internal Rate of Return (EIRR) is estimated at 10.5% and the Economic Net Present Value (ENVP) is approximately USD 2.0 B USD (based on a social discount rate (SDR) of 5.4%).

# **Project overview**

The proposed port at Ondo State is an artificial island port