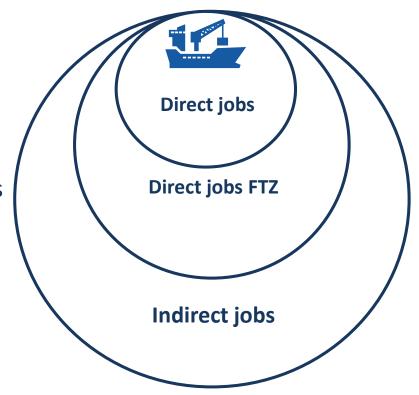

# **Employment will increase fast after completion**

Education and training will become vital roles in the new port

## Direct and indirect jobs:

• Port: 7,000 to 10,000

• FTZ: 9,500 to 10,000

 Total initial employment estimated at 20,000 jobs

But... common multiplier at ports: 1 job in the port may lead to 2 to 4 jobs in the region..........