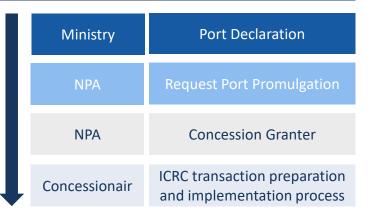

# The Process: Feasibility Study of Port of Ondo

Presenting the key results from the Final Feasibility Report ...

# **Key Results from the Final Feasibility Report**

It is recommended to take an initial positive investment decision to take the project to the next preparation phase: the Outline Business Case (OBC)

The feasibility of the Port of Ondo Project is confirmed from the following perspectives: