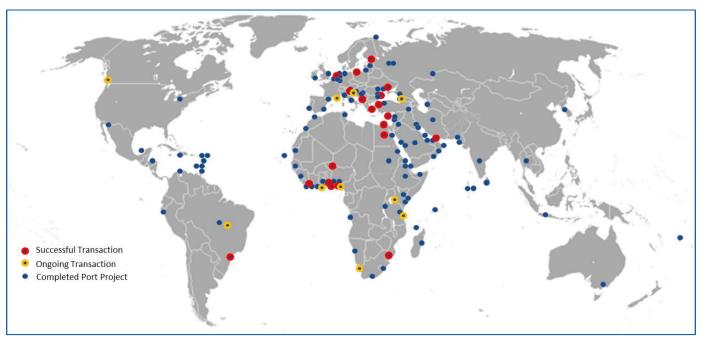

# MTBS in the Region

MTBS is particularly active in Africa, with over 40 projects in West Africa and 11 in Nigeria alone

- MTBS is a world-renown, independent advisor in the maritime and transport sectors
- MTBS advises public, semi-public and private clients across the globe on strategy, valuation, transactions, finance and M&A
- MTBS is particularly active in Africa, with over 40 projects in West Africa and 11 in Nigeria alone