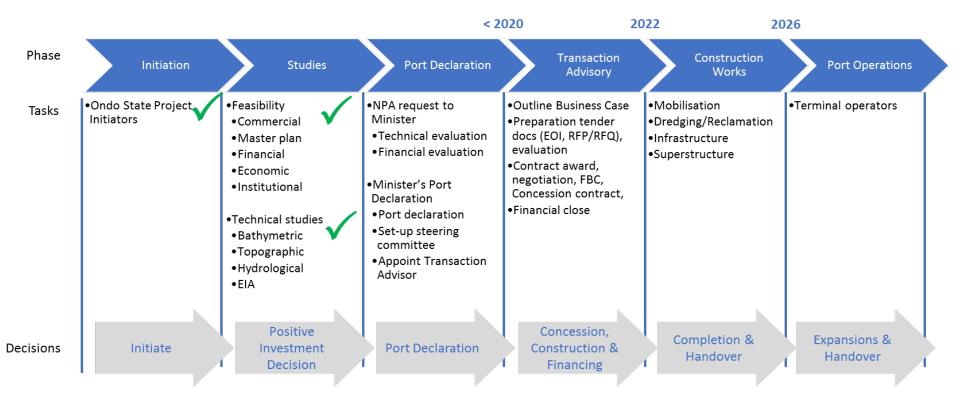

# The Process: Feasibility Study of Port of Ondo

Presenting the key results from the Final Feasibility Report ...

# **Key Results from the Final Feasibility Report**

It is recommended to take an initial positive investment decision to take the project to the next preparation phase: the Outline Business Case (OBC)

The feasibility of the Port of Ondo Project is confirmed from the following perspectives: