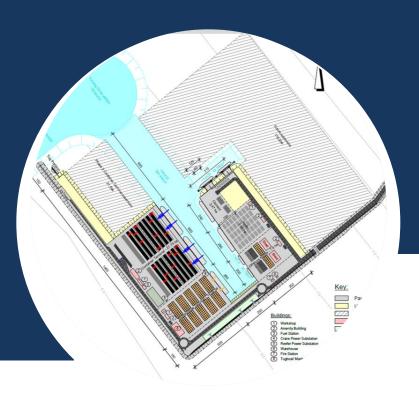

# **Project overview**

The proposed port at Ondo State is an artificial island port